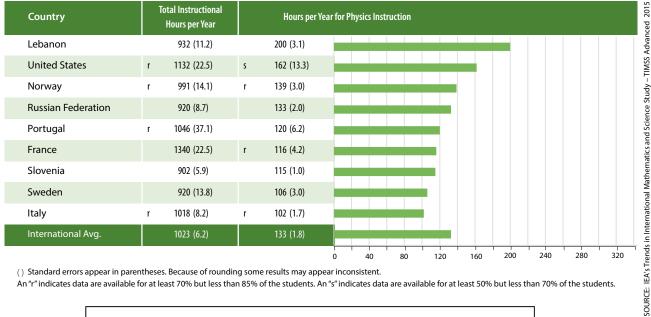

## **Exhibit P9.1: Instructional Time Spent on Physics**

Reported by Principals and Physics Teachers

An "r" indicates data are available for at least 70% but less than 85% of the students. An "s" indicates data are available for at least 50% but less than 70% of the students.

| Total Instructional<br>Hours per Year        | = | Principal Reports of<br>School Days per Year                | х | Principal Reports of<br>Instructional Hours per Day |
|----------------------------------------------|---|-------------------------------------------------------------|---|-----------------------------------------------------|
| Hours per Year<br>for Physics<br>Instruction | = | Teacher Reports of<br>Weekly Physics<br>Instructional Hours | x | Principal Reports of<br>School Days per Year        |
|                                              |   | Principal Reports of<br>School Days per Week                |   |                                                     |